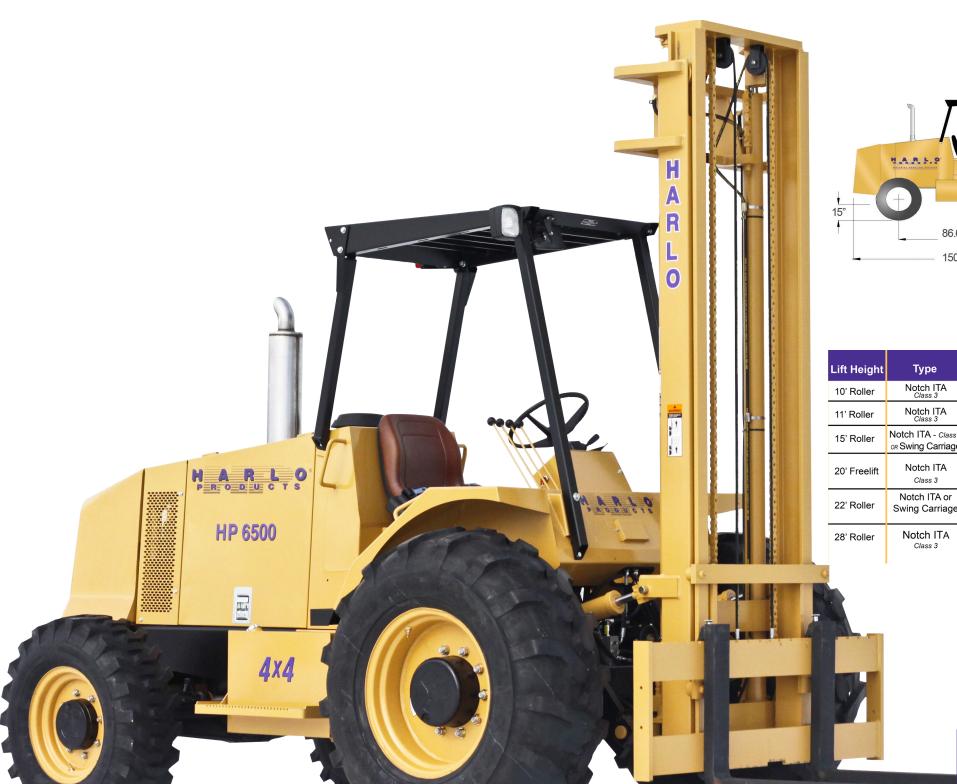

## PRODUCTIVITY.

HARLO's mid-sized forklift, the HP6500, is the most versatile, offering six mast height options and 23 different mast configurations. The HP6500 is adaptable and can be built to meet a variety of industry specific needs; including the 28' mast assembly preferred in masonry. Its best in class lift capacity paired with HARLO's reputation for long-term dependability, makes the HP6500 the go to rough terrain forklift for many rental yards and is HARLO's bestselling forklift model.

## **MAST OPTIONS**

| Lift Height  | Туре                                     | Available<br>Carriage Width | Stage | Overall<br>Lowered | Overall<br>Extended | Capacity at 24"<br>Load Center                              | 2WD<br>Weight | 4WD<br>Weight | Freelift |
|--------------|------------------------------------------|-----------------------------|-------|--------------------|---------------------|-------------------------------------------------------------|---------------|---------------|----------|
| 10' Roller   | Notch ITA<br>Class 3                     | 60"   72"   84"             | 2     | 100 in             | 164 in              | 6500lbs to 10'                                              | 12,594 lb     | 12,934 lb     | None     |
| 11' Roller   | Notch ITA<br>Class 3                     | 48"   60"   72"   84"       | 3     | 80 in              | 166 in              | 6500lbs to 11'                                              | 12,812 lb     | 13,152 lb     | None     |
| 15' Roller   | Notch ITA - Class 3<br>or Swing Carriage | 60"   72"   84"             | 2     | 125 in             | 212 in              | 6500lbs to 15'                                              | 13,254 lb     | 13,687 lb     | None     |
| 20' Freelift | Notch ITA<br>Class 3                     | 60"   72"   84"             | 3     | 117 in             | 277 in              | 6500lbs to 12'<br>4500lbs to 15'<br>2500lbs to 20'          | 13,972 lb     | 14,359 lb     | 80'      |
| 22' Roller   | Notch ITA or<br>Swing Carriage           | 60"   72"   84"             | 3     | 125 in             | 300 in              | 6500lbs to 12'<br>4500lbs to 15'<br>2500lbs to 22'          | 13,874 lb     | 14,261 lb     | None     |
| 28' Roller   | Notch ITA<br>Class 3                     | 60"                         | 3     | 146 in             | 372 in              | 6500lbs to 12' 4500lbs to 15' 2500lbs to 22' 1000lbs to 28' | 14,173 lb     | 14,457 lb     | None     |