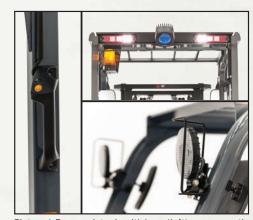

NEW dash mounted multi-function display

Pictured: Rear assist grip with horn (left), reverse activated blue light (top), front LED combination lights (bottom)