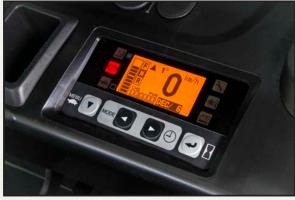

NEW dash mounted multi-function display

Pictured: Rear assist grip with horn (left), reverse activated blue light (top), front LED combination lights (bottom)