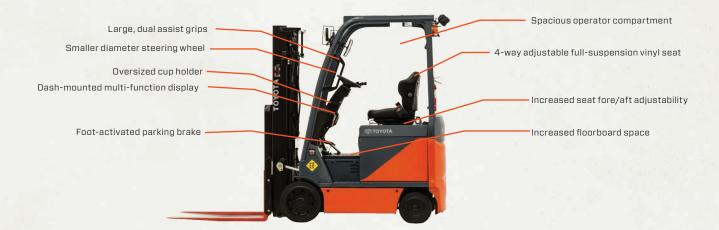

## **UPDATED STYLING AND COMFORT**

The 1-ton Core Electric models now feature the latest Toyota styling and designs, including a new paint scheme, counterweight and overhead guard shape, as well as several dimensional improvements. Operators will also enjoy an abundance of ergonomic upgrades designed to provide greater comfort and productivity.

### **NEW STANDARD FEATURES AND OPTIONS**

Six features that were previously available as options have been made standard equipment, including LED headlights, synchronized steering, and turn speed control.