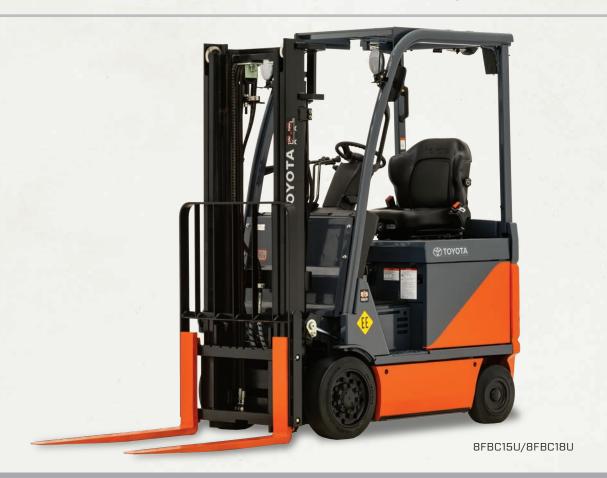

# TOYOTA CORE ELECTRIC 1-TON MODEL UPDATE

## **THE NEW INDUSTRY LEADER**

The industry's best-selling Core Electric lineup just got better with the introduction of two new 1-ton models packed with productivity- and uptime-boosting features. Upgrade your fleet today to experience the latest in technological innovations designed to maximize your efficiency and return on investment.

## **UPDATED STYLING AND COMFORT**

The 1-ton Core Electric models now feature the latest Toyota styling and designs, including a new paint scheme, counterweight and overhead guard shape, as well as several dimensional improvements. Operators will also enjoy an abundance of ergonomic upgrades designed to provide greater comfort and productivity.